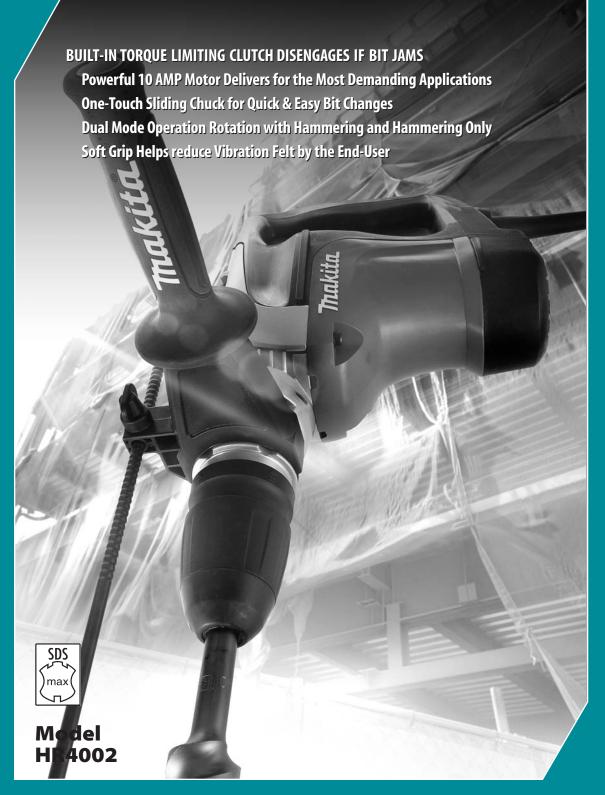

# PERFORMANCE

No hammering when idling increases the tool life and performance

# **FEATURES & BENEFITS**

- Powerful 10 AMP motor; 1,075 2,150 BPM
- No hammering while idling ensures longer life and greater performance of the tool
- One touch sliding chuck allows for quick bit changes increasing end-user productivity
- Soft grip provides more comfort and greater control when operating the tool
- Recessed operation mode switch helps prevent it from being damaged
- Built-in torque limiter ensures stable torque control