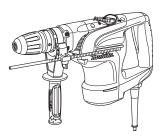

# 1-9/16" AUTEK MAQUINARIA 5392 7077 ROTARY HAMMER

# TEK-MAQUINARIA 5392HQMMER

# **Model HR4002**

# **FEATURES & BENEFITS**

- Powerful 10 AMP motor; 1,075 2,150 BPM
- No hammering while idling ensures longer life and greater performance of the tool
- One touch sliding chuck allows for quick bit changes increasing end-user productivity
- Soft grip provides more comfort and greater control when operating the tool
- Recessed operation mode switch helps prevent it from being damaged
- Built-in torque limiter ensures stable torque control