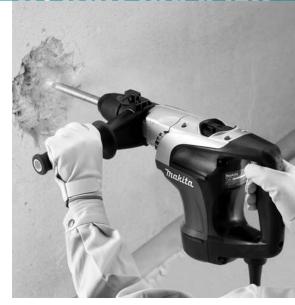

# 1-9/16" AUTEK MAQUINARIA 5392 7077 ROTARY HAMMER

# JUST ADD CONCRETE

# **FEATURES & BENEFITS**

- Powerful 10 AMP motor; 1,075 2,150 BPM
- No hammering while idling ensures longer life and greater performance of the tool
- One touch sliding chuck allows for quick bit changes increasing end-user productivity
- Soft grip provides more comfort and greater control when operating the tool
- Recessed operation mode switch helps prevent it from being damaged
- Built-in torque limiter ensures stable torque control