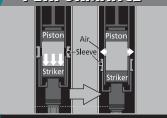

# JUST ADD CONCRETE

# **Modular Heavy-Duty Core Bit System**

- For use in reinforced and non-reinforced concrete, block, brick, etc.
- Specially designed carbide tip geometry for increased penetration
- Core body length: 6"
- Usable drilling depth: 4-3/8"
- From 1" to 5" diameter