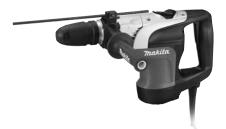

# 1-9/16" AUTEK MAQUINARIA 5392 7077 ROTARY HAMMER

# **Model HR4002**

# **FEATURES & BENEFITS**

- Powerful 10 AMP motor; 1,075 2,150 BPM
- No hammering while idling ensures longer life and greater performance of the tool
- One touch sliding chuck allows for quick bit changes increasing end-user productivity
- Soft grip provides more comfort and greater control when operating the tool
- Recessed operation mode switch helps prevent it from being damaged
- Built-in torque limiter ensures stable torque control

# **SPECIFICATIONS**

| Capacities:            |               |
|------------------------|---------------|
| Concrete               | 1-9/16"       |
| Core Bit               | 4-1/8"        |
| No Load Speed (RPM)    | 0 - 680       |
| Blows Per Minute (BPM) | 0 - 2,500     |
| AMPS (110V)            | 10            |
| Overall Length         | 18"           |
| Weight                 | 13.7 lbs.     |
| LIPC                   | 088381-081566 |