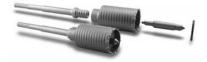

# **ACCESSORIES**

# **Modular Heavy-Duty Core Bit System**

- For use in reinforced and non-reinforced concrete, block, brick, etc.
- Specially designed carbide tip geometry for increased penetration
- Core body length: 6"
- Usable drilling depth: 4-3/8"
- From 1" to 5" diameter